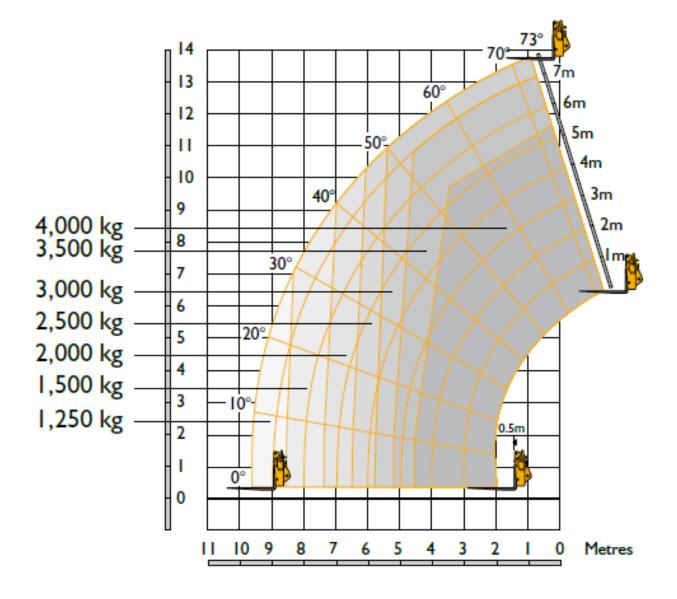

## **LIFT PERFORMANCE\***

| Maximum lift capacity       | 4,000kg  |
|-----------------------------|----------|
| Lift capacity at full reach | 1,250kg  |
| Maximum lift height         | 13,780mm |
| Maximum forward reach       | 9,640mm  |

\*With stabilisers extended.