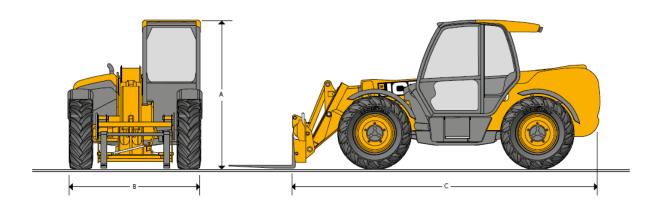

## **STATIC DIMENSIONS**

| A Overall height                      | 2,590mm  |
|---------------------------------------|----------|
| B Overall width (over tyres)*         | 2,350mm  |
| C Overall length to front of carriage | 6,230mm  |
| Outside turn radius (over tyres)      | 3,750mm  |
| Weight                                | 10,880kg |
| *Tyne Dependent                       |          |

<sup>\*</sup>Type Dependent.